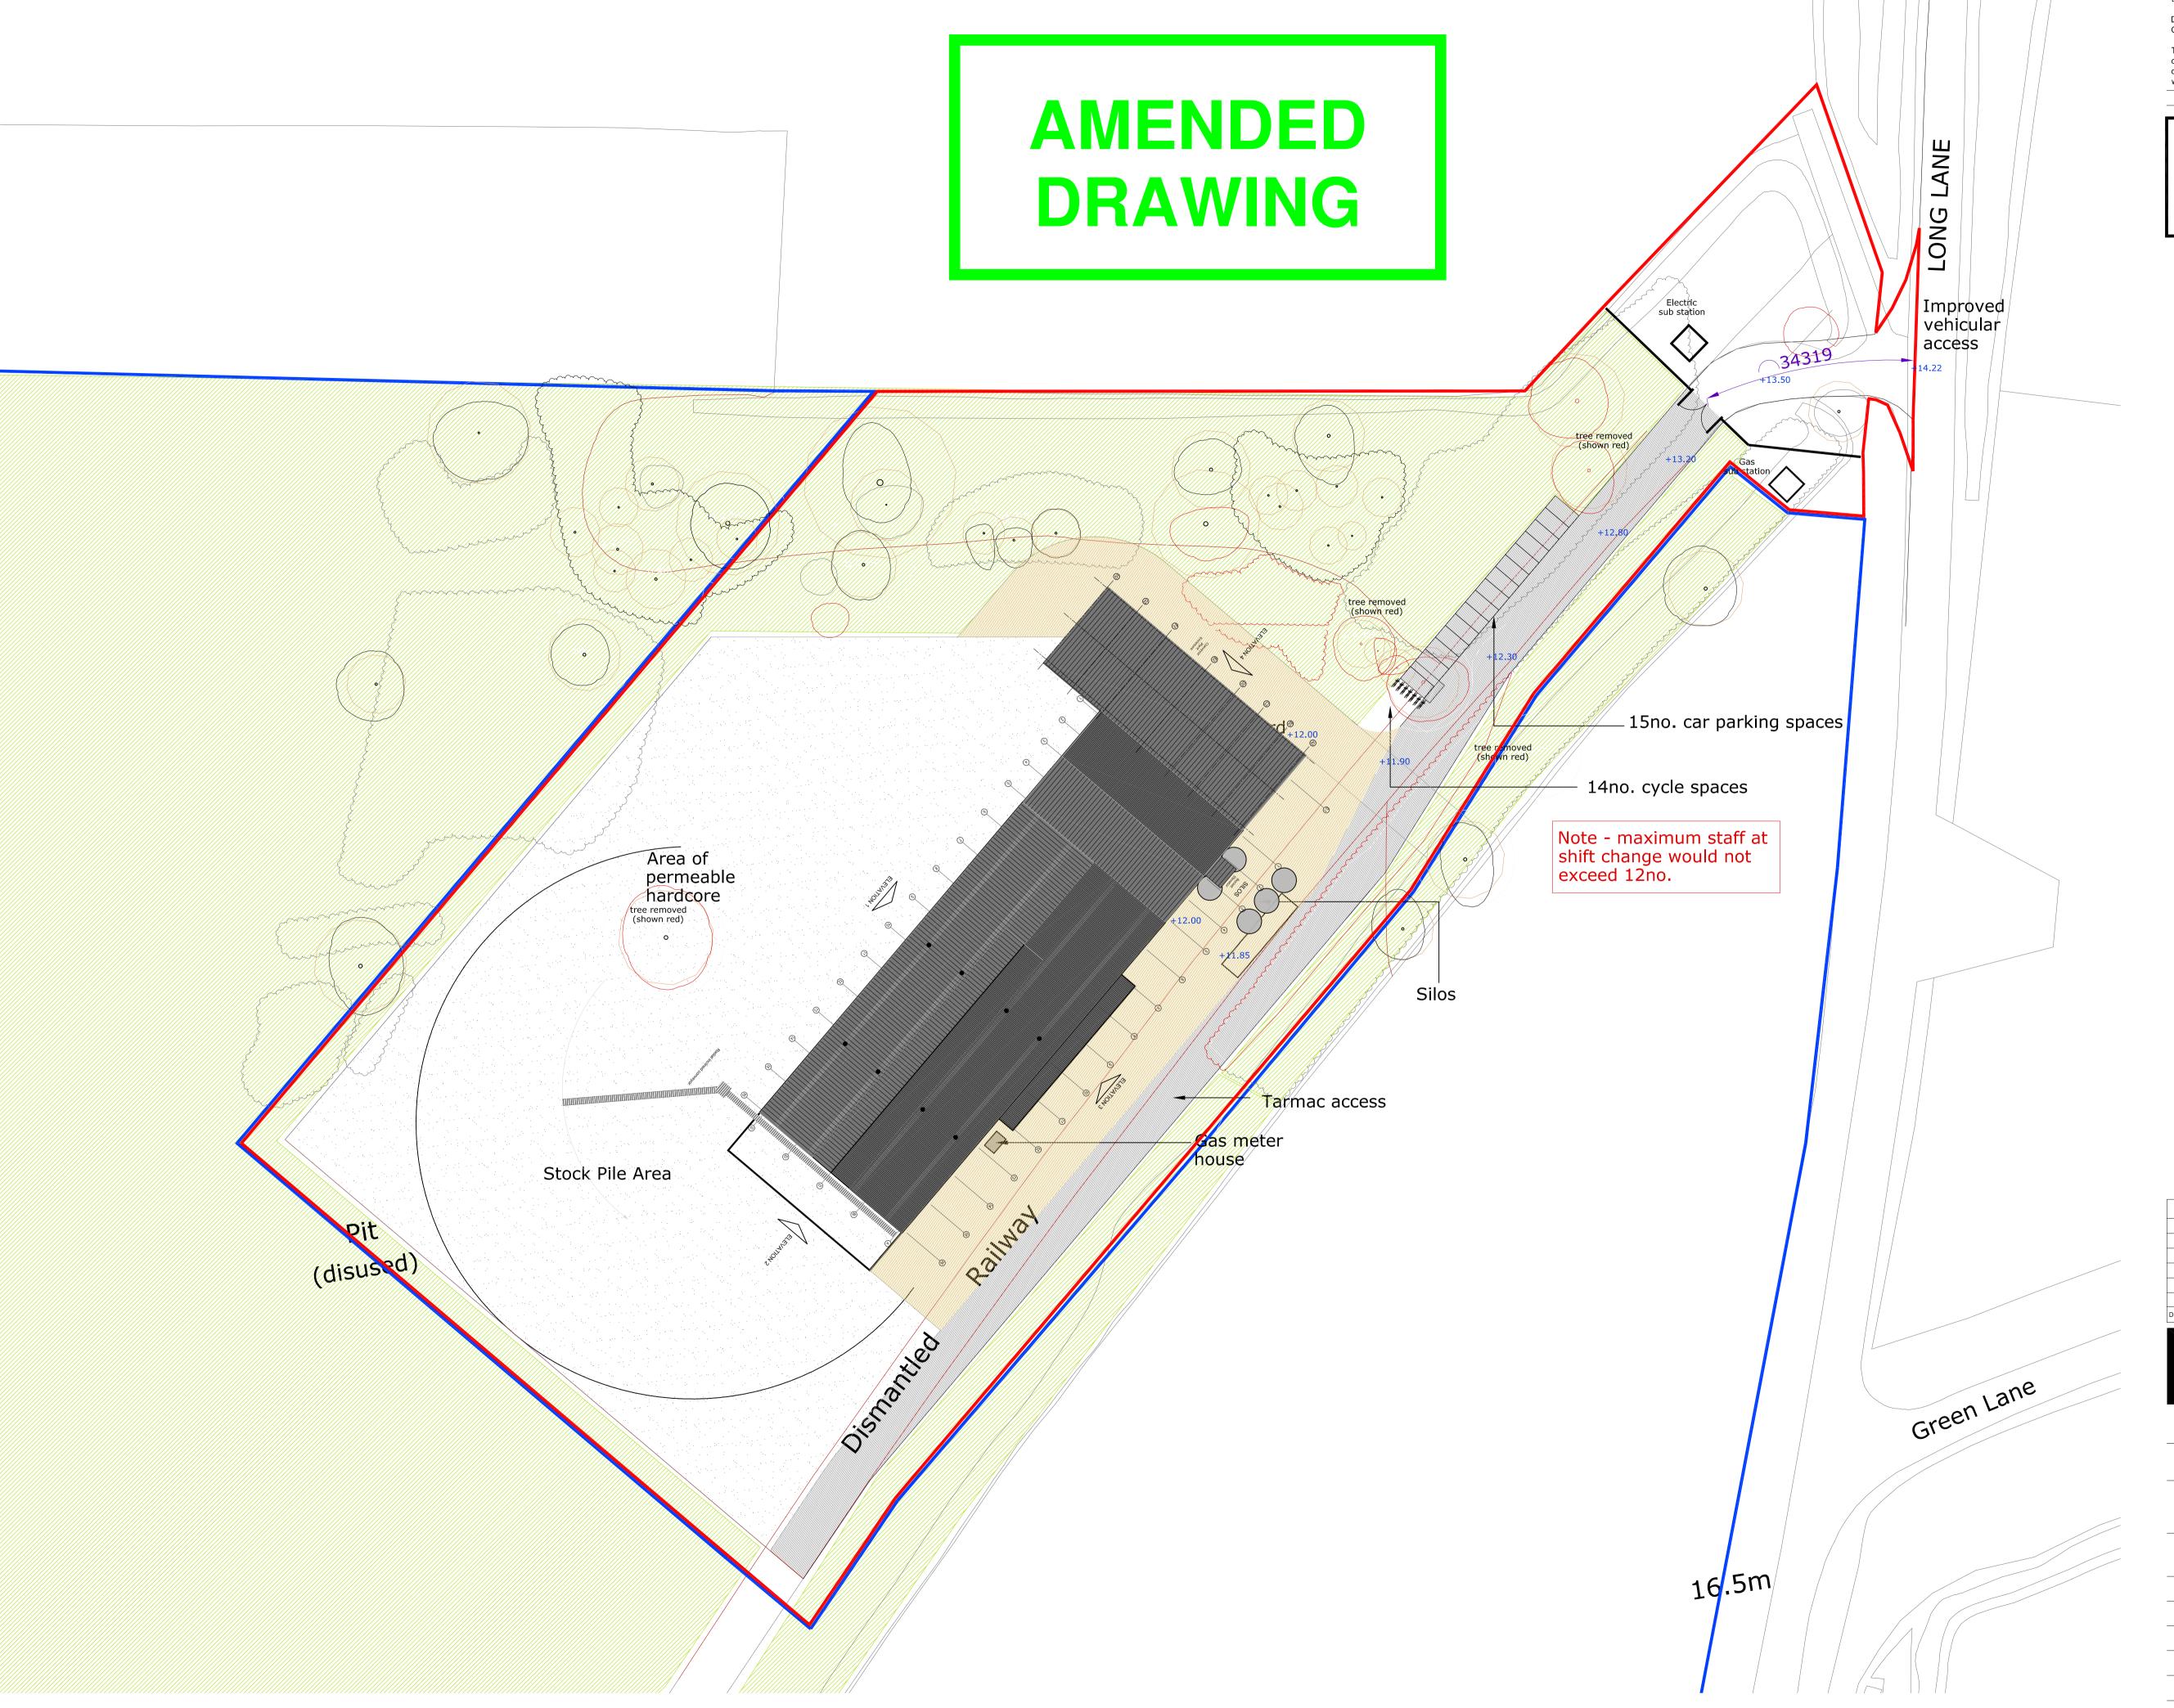

All site dimensions shall be verified by the contractor on site prior to work commencing

Do not scale from this drawing Only work to written dimensions

This drawing is the property of Ellis Healey Architecture and copyright is reserved by them. The drawing is not to be copied or disclosed by or to any unauthorised persons without the prior written consent of Ellis Healey Architecture.

Site layout subject to detailed level review.

For tree details refer to Arboricultural drawings

| Designation | Details of Revision                                          | Date       | Initials/Sig |
|-------------|--------------------------------------------------------------|------------|--------------|
| Rev A       | Storage building updated.                                    | 24.02.2020 | DPE          |
| Rev B       | Site layout updated.                                         | 28.07.2020 | DPE          |
| Rev C       | Cycle parking added.                                         | 14.08.2020 | DPE          |
| Rev D       | Silos updated & bucket lift enclosure added                  | 27.01.2021 | ICP          |
| Rev E       | Conveyor plant added.                                        | 29.01.2021 | ICP          |
| Rev F       | Radial conveyor added.                                       | 05.02.2021 | ICP          |
| Rev G       | Loading enclosure added following planning meeting 24/6/2021 | 25.06.2021 | ICP          |

## architecture

**PLANNING** 

SELLITE BLOCK PLANT LONG LANE GREAT HECK

SITE LAYOUT

DRAWING NO: 1917 PL 101 G

DATE: FEB 2020 SCALE @A1: 1:500 OR 1:1000@ A3

Tower Works, Globe Road, Leeds, LS11 5QG Tel: 0113 3453090 E-mail: info@ellishealey.com